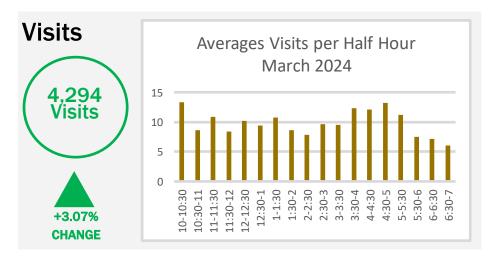

2,057.69      | 1,873.83      | 3,931.52  |
| 02/23/24 | 2,070.00      | 1,879.60      | 3,949.60  |
| 03/08/24 | 2,039.39      | 1,852.95      | 3,892.34  |
| 03/22/24 | 2,030.19      | 1,836.44      | 3,866.63  |
|          |               |               | 0.00      |
|          |               |               | 0.00      |
|          |               |               | 0.00      |
|          |               |               | 0.00      |
|          |               |               | 0.00      |
|          |               |               | 0.00      |
|          |               |               | 0.00      |
|          |               |               | 0.00      |
| Total:   | 37,985.93     | 31,355.41     | 69,341.34 |

# **STATISTICS MARCH 2024**

# **Data comparisons from month before**









# **STATISTICS MARCH 2024**

#### **Data comparisons from month before**

# **Programs**



+16.92% CHANGE



+8.19% CHANGE Hours Open

214 hours

# **Borrowing/Lending Activity**









+14.67% CHANGE





# **Technology: Sessions Count**







# Homebound/Drive-Up





# **Reference Questions**



Income: \$1,020.85

**Book Drop:** 

OFPL 48

**PFPL 14** 

**Digital Services** 

Flipster: 15 Downloads/Views

Kanopy: 68 Plays

Mango: 98 Lessons

**Universal Class: 41 Lessons** 

# **STATISTICS 2024 AT-A-GLANCE**

# Year-to-date Calendar Year

|                                                                                       |                         |                            | I Ca                  | ir-to-date C