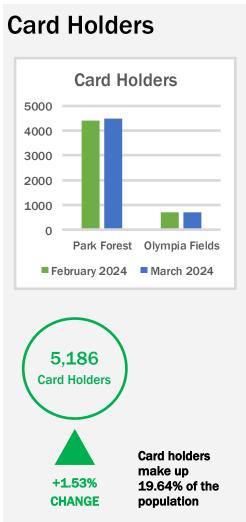

057.69      | 1,873.83      | 3,931.52  |
| 02/23/24 | 2,070.00      | 1,879.60      | 3,949.60  |
| 03/08/24 | 2,039.39      | 1,852.95      | 3,892.34  |
| 03/22/24 | 2,030.19      | 1,836.44      | 3,866.63  |
|          |               |               | 0.00      |
|          |               |               | 0.00      |
|          |               |               | 0.00      |
|          |               |               | 0.00      |
|          |               |               | 0.00      |
|          |               |               | 0.00      |
|          |               |               | 0.00      |
|          |               |               | 0.00      |
| Total:   | 37,985.93     | 31,355.41     | 69,341.34 |

# **STATISTICS MARCH 2024**

# **Data comparisons from month before**









# **STATISTICS MARCH 2024**

#### **Data comparisons from month before**

# **Programs**



+16.92% CHANGE



+8.19% CHANGE Hours Open

214 hours

# **Borrowing/Lending Activity**









+14.67% CHANGE





# **Technology: Sessions Count**







# Homebound/Drive-Up





# **Reference Questions**



Income: \$1,020.85

**Book Drop:** 

OFPL 48

**PFPL 14** 

**Digital Services** 

Flipster: 15 Downloads/Views

Kanopy: 68 Plays

Mango: 98 Lessons

**Universal Class: 41 Lessons** 

# **STATISTICS 2024 AT-A-GLANCE**

# Year-to-date Calendar Year

|                                                                                       |                         |                            | I Ca                  | ir-to-date C