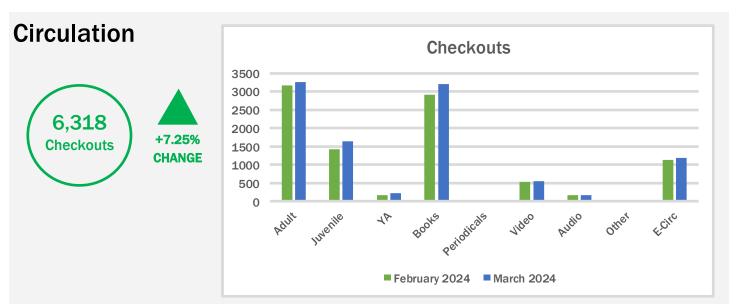

69      | 1,873.83      | 3,931.52  |
| 02/23/24 | 2,070.00      | 1,879.60      | 3,949.60  |
| 03/08/24 | 2,039.39      | 1,852.95      | 3,892.34  |
| 03/22/24 | 2,030.19      | 1,836.44      | 3,866.63  |
|          |               |               | 0.00      |
|          |               |               | 0.00      |
|          |               |               | 0.00      |
|          |               |               | 0.00      |
|          |               |               | 0.00      |
|          |               |               | 0.00      |
|          |               |               | 0.00      |
|          |               |               | 0.00      |
| Total:   | 37,985.93     | 31,355.41     | 69,341.34 |

# **STATISTICS MARCH 2024**

# **Data comparisons from month before**









# **STATISTICS MARCH 2024**

#### **Data comparisons from month before**

# **Programs**



+16.92% CHANGE



+8.19% CHANGE Hours Open

214 hours

# **Borrowing/Lending Activity**









+14.67% CHANGE





# **Technology: Sessions Count**







# Homebound/Drive-Up





# **Reference Questions**



Income: \$1,020.85

**Book Drop:** 

OFPL 48

**PFPL 14** 

**Digital Services** 

Flipster: 15 Downloads/Views

Kanopy: 68 Plays

Mango: 98 Lessons

**Universal Class: 41 Lessons** 

# **STATISTICS 2024 AT-A-GLANCE**

# Year-to-date Calendar Year

|                                                                                       |                         |                            | I Ca                  | ir-to-date C