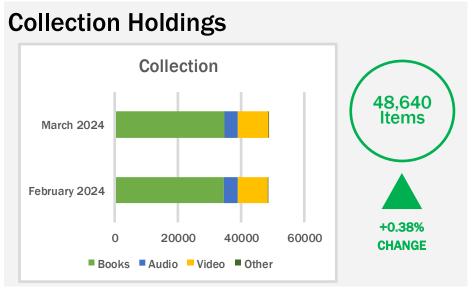

7.69      | 1,873.83      | 3,931.52  |
| 02/23/24 | 2,070.00      | 1,879.60      | 3,949.60  |
| 03/08/24 | 2,039.39      | 1,852.95      | 3,892.34  |
| 03/22/24 | 2,030.19      | 1,836.44      | 3,866.63  |
|          |               |               | 0.00      |
|          |               |               | 0.00      |
|          |               |               | 0.00      |
|          |               |               | 0.00      |
|          |               |               | 0.00      |
|          |               |               | 0.00      |
|          |               |               | 0.00      |
|          |               |               | 0.00      |
| Total:   | 37,985.93     | 31,355.41     | 69,341.34 |

# **STATISTICS MARCH 2024**

# **Data comparisons from month before**









# **STATISTICS MARCH 2024**

#### **Data comparisons from month before**

# **Programs**



+16.92% CHANGE



+8.19% CHANGE Hours Open

214 hours

# **Borrowing/Lending Activity**









+14.67% CHANGE





# **Technology: Sessions Count**







# Homebound/Drive-Up





# **Reference Questions**



Income: \$1,020.85

**Book Drop:** 

OFPL 48

**PFPL 14** 

**Digital Services** 

Flipster: 15 Downloads/Views

Kanopy: 68 Plays

Mango: 98 Lessons

**Universal Class: 41 Lessons** 

# **STATISTICS 2024 AT-A-GLANCE**

# Year-to-date Calendar Year

|                                                                                       |                         |                            | I Ca                  | ir-to-date C